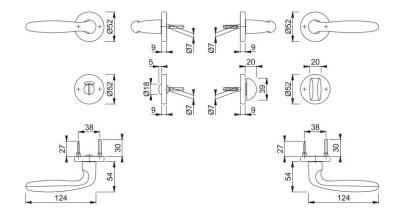

## dura**plus**®

**HOPPE Quick-FitPlus** aluminium handle set on rose with emergency release/turn and red-white-indicator for bathroom/WC doors:

- Tested to DIN EN 1906: 37-0140A, handle set for commercial applications
- Bearing: loose door handles, non-handed spring cassettes, maintenance-free slide bearing
- Connection: **HOPPE Quick-Fit connection** with HOPPE solid spindle (spindle receiver components)
- Base: nylon, glass fibre reinforced supporting lugs
- Fixing: roses with through-going supporting lugs that can be stuck together, continuously adjustable
- Special feature: non-screw fitting