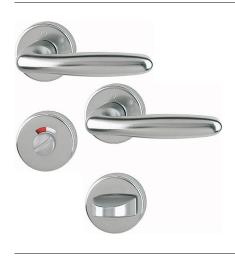

## dura**plus**®

**HOPPE Quick-FitPlus** aluminium handle set on rose with emergency release/turn and red-white-indicator for bathroom/WC doors:

- Tested to DIN EN 1906: 37-0140A, handle set for commercial applications
- Bearing: loose door handles, non-handed spring cassettes, maintenance-free slide bearing
- Connection: **HOPPE Quick-Fit connection** with HOPPE solid spindle (spindle receiver components)
- Base: nylon, glass fibre reinforced supporting lugs
- Fixing: roses with through-going supporting lugs that can be stuck together, continuously adjustable
- Special feature: non-screw fitting