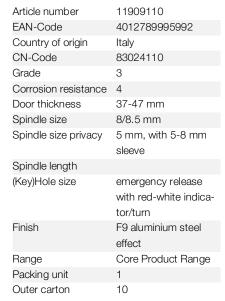

## dura**plus**®

**HOPPE Quick-FitPlus** aluminium handle set on rose with emergency release/turn and red-white-indicator for bathroom/WC doors:

- Tested to DIN EN 1906: 37-0140A, handle set for commercial applications
- Bearing: loose door handles, non-handed spring cassettes, maintenance-free slide bearing
- Connection: **HOPPE Quick-Fit connection** with HOPPE solid spindle (spindle receiver components)
- Base: nylon, glass fibre reinforced supporting lugs
- Fixing: roses with through-going supporting lugs that can be stuck together, continuously adjustable
- Special feature: non-screw fitting