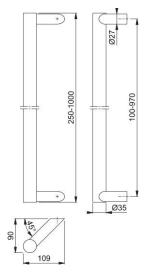

## E5062 XL

| Article number        | 3347456             |
|-----------------------|---------------------|
| EAN-Code              | 4012789039894       |
| Country of origin     | Germany             |
| CN-Code               | 83024110            |
| Diameter/cross        | 35 mm               |
| section               |                     |
| Length                |                     |
| Length range          | 250-1000 mm         |
| Fixing distance range | 100-970 mm          |
| Finish                | F69 satin stainless |
|                       | steel               |
| Range                 | Service Product     |
|                       | Range               |
| Packing unit          | 1                   |
| Outer carton          | 1                   |
|                       |                     |

HOPPE stainless steel bar-shaped pull handle with special length:

- Length of the handle: 250-1000 mm is possible
- Fixing distance: 100-970 mm is possible
- Supports: round, inclined at an angle of 45°
- Fixing: concealed, pull handle fixing system no. 11