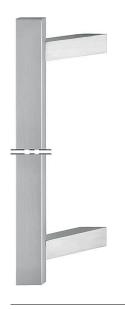

HOPPE stainless steel rectangular bar-shaped pull handle with special length:

- Length of the handle: 250-1000 mm is possible
- Fixing distance: 180-960 mm is possible
- Supports: square, inclined at an angle of 45°
- Fixing: concealed, pull handle fixing system no. 11