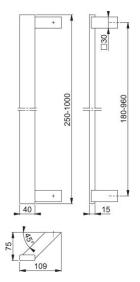

## E5724 XL

| Article number        | 3977600             |
|-----------------------|---------------------|
| EAN-Code              | 4012789367027       |
| Country of origin     | Germany             |
| CN-Code               | 83024110            |
| Diameter/cross        | 40x15 mm            |
| section               |                     |
| Length                |                     |
| Length range          | 250-1000 mm         |
| Fixing distance range | 180-960 mm          |
| Finish                | F69 satin stainless |
|                       | steel               |
| Range                 | Service Product     |
|                       | Range               |
| Packing unit          | 1                   |
| Outer carton          | 1                   |
|                       |                     |

HOPPE stainless steel rectangular bar-shaped pull handle with special length:

- Length of the handle: 250-1000 mm is possible
- Fixing distance: 180-960 mm is possible
- Supports: square, inclined at an angle of 45°
- Fixing: concealed, pull handle fixing system no. 11