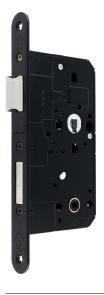

## AR913

ARRONE mortice bathroom lock:

- Function: Latch bolt and deadbolt operation
- Deadbolt projection: 21 mm, single throw
- 8 mm bathroom follower with 5 mm adaptor supplied
- Forend/strike material: Stainless steel
- Forend type: Single
- CE Marked: AG0067, UKCA Marked: AG7668
  - BS EN 12209: 3 | X | 8 | 1\* | 0 | G | | B | 0 | 3 | 0
- Certifire approved: CF530, CE DOP: HUK0010, UKCA DOP: HUK0010-UK
- Testing: **BS EN 1634-1**. Assessed for use on 30, 60, 90 and 120 minute timber fire doors and 240 minutes steel fire doors.
- $\bullet\,$  Meets dimensional recommendations of BS~8300 and ADM for locks
- \* The AR913 series lock case has been successfully fire tested with the use of an
  intumescent kit. The supply and fitting of this intumescent kit is essential to the products
  compliance with the fire test and CE marking evidence it has gained. HOPPE takes no
  responsibility for any locks purchased and fitted without sufficient intumescent protection.

| Article number                                      | 50015455                                                                    |
|-----------------------------------------------------|-----------------------------------------------------------------------------|
| Product ref.                                        | AR913-R-60-BLK                                                              |
| EAN-Code                                            | 5051358007550                                                               |
| Country of origin                                   | Portugal                                                                    |
| CN-Code                                             | 83014019                                                                    |
| Follower                                            | 8 mm furniture and 5                                                        |
|                                                     | mm or 8 mm bath-                                                            |
|                                                     | room follower with                                                          |
|                                                     | spindle grip                                                                |
| Backset                                             | 60 mm, pierced for                                                          |
|                                                     | furniture and es-                                                           |
|                                                     | cutcheons at 38 mm                                                          |
|                                                     | centres                                                                     |
| (Key)Hole size                                      | WC                                                                          |
| Key hole distance                                   | 78 mm                                                                       |
| Б .                                                 |                                                                             |
| Door type                                           | wooden door                                                                 |
| Door type<br>Fixings                                | wooden door<br>Timber door                                                  |
| 71                                                  |                                                                             |
| Fixings                                             | Timber door                                                                 |
| Fixings<br>Corner                                   | Timber door radius corners                                                  |
| Fixings Corner Shape                                | Timber door radius corners radiused                                         |
| Fixings<br>Corner<br>Shape<br>Finish                | Timber door<br>radius corners<br>radiused<br>black                          |
| Fixings Corner Shape Finish Face plate finish       | Timber door<br>radius corners<br>radiused<br>black<br>black                 |
| Fixings Corner Shape Finish Face plate finish Range | Timber door<br>radius corners<br>radiused<br>black<br>black<br>ARRONE Range |