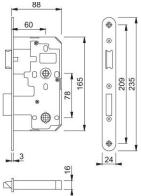

## AR913

ARRONE mortice bathroom lock:

- Function: Latch bolt and deadbolt operation
- Deadbolt projection: 21 mm, single throw
- 8 mm bathroom follower with 5 mm adaptor supplied
- Forend/strike material: Stainless steel
- Forend type: Single
- CE Marked: AG0067, UKCA Marked: AG7668
  - BS EN 12209: 3 | X | 8 | 1\* | 0 | G | | B | 0 | 3 | 0
- Certifire approved: CF530, CE DOP: HUK0010, UKCA DOP: HUK0010-UK
- Testing: **BS EN 1634-1**. Assessed for use on 30, 60, 90 and 120 minute timber fire doors and 240 minutes steel fire doors.
- $\bullet\,$  Meets dimensional recommendations of BS~8300 and ADM for locks
- \* The AR913 series lock case has been successfully fire tested with the use of an
  intumescent kit. The supply and fitting of this intumescent kit is essential to the products
  compliance with the fire test and CE marking evidence it has gained. HOPPE takes no
  responsibility for any locks purchased and fitted without sufficient intumescent protection.

| Article number                                      | 50015455                                                                    |
|-----------------------------------------------------|-----------------------------------------------------------------------------|
| Product ref.                                        | AR913-R-60-BLK                                                              |
| EAN-Code                                            | 5051358007550                                                               |
| Country of origin                                   | Portugal                                                                    |
| CN-Code                                             | 83014019                                                                    |
| Follower                                            | 8 mm furniture and 5                                                        |
|                                                     | mm or 8 mm bath-                                                            |
|                                                     | room follower with                                                          |
|                                                     | spindle grip                                                                |
| Backset                                             | 60 mm, pierced for                                                          |
|                                                     | furniture and es-                                                           |
|                                                     | cutcheons at 38 mm                                                          |
|                                                     | centres                                                                     |
| (Key)Hole size                                      | WC                                                                          |
| Key hole distance                                   | 78 mm                                                                       |
| Б .                                                 |                                                                             |
| Door type                                           | wooden door                                                                 |
| Door type<br>Fixings                                | wooden door<br>Timber door                                                  |
| 71                                                  |                                                                             |
| Fixings                                             | Timber door                                                                 |
| Fixings<br>Corner                                   | Timber door radius corners                                                  |
| Fixings Corner Shape                                | Timber door radius corners radiused                                         |
| Fixings<br>Corner<br>Shape<br>Finish                | Timber door<br>radius corners<br>radiused<br>black                          |
| Fixings Corner Shape Finish Face plate finish       | Timber door<br>radius corners<br>radiused<br>black<br>black                 |
| Fixings Corner Shape Finish Face plate finish Range | Timber door<br>radius corners<br>radiused<br>black<br>black<br>ARRONE Range |