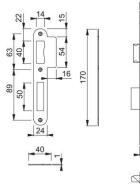

| Article number                                      | 50015455                                                                    |
|-----------------------------------------------------|-----------------------------------------------------------------------------|
| Product ref.                                        | AR913-R-60-BLK                                                              |
| EAN-Code                                            | 5051358007550                                                               |
| Country of origin                                   | Portugal                                                                    |
| CN-Code                                             | 83014019                                                                    |
| Follower                                            | 8 mm furniture and 5                                                        |
|                                                     | mm or 8 mm bath-                                                            |
|                                                     | room follower with                                                          |
|                                                     | spindle grip                                                                |
| Backset                                             | 60 mm, pierced for                                                          |
|                                                     | furniture and es-                                                           |
|                                                     | cutcheons at 38 mm                                                          |
|                                                     | centres                                                                     |
| (Key)Hole size                                      | WC                                                                          |
| Key hole distance                                   | 78 mm                                                                       |
| Б .                                                 |                                                                             |
| Door type                                           | wooden door                                                                 |
| Door type<br>Fixings                                | wooden door<br>Timber door                                                  |
| 71                                                  |                                                                             |
| Fixings                                             | Timber door                                                                 |
| Fixings<br>Corner                                   | Timber door radius corners                                                  |
| Fixings Corner Shape                                | Timber door radius corners radiused                                         |
| Fixings<br>Corner<br>Shape<br>Finish                | Timber door<br>radius corners<br>radiused<br>black                          |
| Fixings Corner Shape Finish Face plate finish       | Timber door<br>radius corners<br>radiused<br>black<br>black                 |
| Fixings Corner Shape Finish Face plate finish Range | Timber door<br>radius corners<br>radiused<br>black<br>black<br>ARRONE Range |