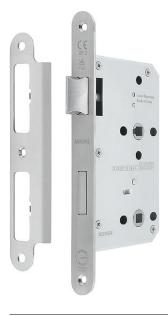

## AR813

ARRONE mortice bathroom lock:

- Function: Latch bolt and deadbolt operation
- Deadbolt projection: 21 mm, single throw
- 8 mm bathroom follower with 5 mm adaptor supplied
- Forend/strike material: Stainless steel
- Strike Type: Adjustable
- Forend type: Single
- CE Marked: AG5089, UKCA Marked: AG7663
  - BS EN 12209: 3 | X | 8 | 1\* | 0 | G | | B | G | 2 | 0
- Certifire approved: CF6157, CE DOP: HUK0070, UKCA DOP: HUK0070-UK
- Testing: BS EN 1634-1. Assessed for use on 30, 60, 90 and 120 minute timber fire doors and 240 minutes steel fire doors.
- Meets dimensional recommendations of BS 8300 and ADM for locks
- \* The AR813 series lock case has been successfully fire tested with the use of an
  intumescent kit. The supply and fitting of this intumescent kit is essential to the products
  compliance with the fire test and CE marking evidence it has gained. HOPPE takes no
  responsibility for any locks purchased and fitted without sufficient intumescent protection.