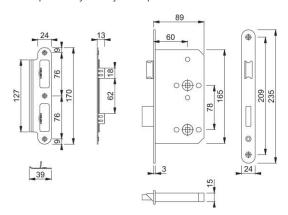

## AR813

ARRONE mortice bathroom lock:

- Function: Latch bolt and deadbolt operation
- Deadbolt projection: 21 mm, single throw
- 8 mm bathroom follower with 5 mm adaptor supplied
- Forend/strike material: Stainless steel
- Strike Type: Adjustable
- Forend type: Single
- CE Marked: AG5089, UKCA Marked: AG7663
  - BS EN 12209: 3 | X | 8 | 1\* | 0 | G | | B | G | 2 | 0
- Certifire approved: CF6157, CE DOP: HUK0070, UKCA DOP: HUK0070-UK
- Testing: BS EN 1634-1. Assessed for use on 30, 60, 90 and 120 minute timber fire doors and 240 minutes steel fire doors.
- Meets dimensional recommendations of BS 8300 and ADM for locks
- \* The AR813 series lock case has been successfully fire tested with the use of an
  intumescent kit. The supply and fitting of this intumescent kit is essential to the products
  compliance with the fire test and CE marking evidence it has gained. HOPPE takes no
  responsibility for any locks purchased and fitted without sufficient intumescent protection.