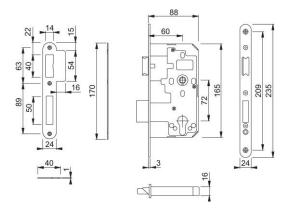

## AR910

|                                                                                                                                                            | Article number    | 87107858                                                                 |
|------------------------------------------------------------------------------------------------------------------------------------------------------------|-------------------|--------------------------------------------------------------------------|
|                                                                                                                                                            | Product ref.      | AR910-R-60-PBR                                                           |
|                                                                                                                                                            | EAN-Code          | 5051358034365                                                            |
|                                                                                                                                                            | Country of origin | Portugal                                                                 |
|                                                                                                                                                            | CN-Code           | 83014019                                                                 |
|                                                                                                                                                            | Operation         | Lever/Lever Handle<br>Set                                                |
|                                                                                                                                                            | Follower          | 8 mm                                                                     |
|                                                                                                                                                            | Backset           | 60 mm, pierced for<br>furniture and es-<br>cutcheons at 38 mm<br>centres |
|                                                                                                                                                            | (Key)Hole size    | Euro profile cylinder                                                    |
|                                                                                                                                                            | Key hole distance | 72 mm                                                                    |
|                                                                                                                                                            | Door type         | wooden door                                                              |
|                                                                                                                                                            | Fixings           | Timber door                                                              |
|                                                                                                                                                            | Keying            |                                                                          |
|                                                                                                                                                            | Corner            | radius corners                                                           |
| <ul><li>ARRONE mortice sashlock case:</li><li>Function: Latch bolt and deadbolt operation</li><li>Deadbolt projection: 21 mm, single throw</li></ul>       | Shape             | radiused                                                                 |
|                                                                                                                                                            | Finish            | polished brass                                                           |
|                                                                                                                                                            | Face plate finish | F77 brass-coloured, polished                                             |
| <ul> <li>Forend/strike material: Stainless steel</li> </ul>                                                                                                | Range             | ARRONE Range                                                             |
| <ul> <li>Forend type: Single</li> <li>CE Marked: AG0067, UKCA Marked: AG7668</li> <li>- BS EN 12209: 3   X   8   1*   0   G   4   B   A   3   0</li> </ul> | Packing unit      | 1                                                                        |
|                                                                                                                                                            | Outer carton      | 25                                                                       |
| Certifire approved: CF530, CE DOP: HUK0007, UKCA DOP: HUK007-UK                                                                                            |                   |                                                                          |

- Cer • Testing: BS EN 1634-1. Assessed for use on 30, 60, 90 and 120 minute timber fire doors and 240 minutes steel fire doors.
- Meets dimensional recommendations of BS 8300 and ADM for locks
- \* The AR910 series lock case has been successfully fire tested with the use of an intumescent kit. The supply and fitting of this intumescent kit is essential to the products compliance with the fire test and CE marking evidence it has gained. HOPPE takes no responsibility for any locks purchased and fitted without sufficient intumescent protection.