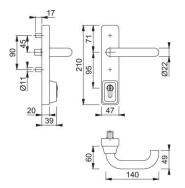

## AR8805/AR8806

| ber      | 87134063              |
|----------|-----------------------|
|          | AR8805-SSS            |
|          | 5051358065727         |
| origin   | China                 |
|          | 83024110              |
| Э        | 8 mm                  |
| gth      |                       |
| pins     | 5                     |
| d Keying | g 5 pin               |
| Э        | 8x90 mm               |
|          | Satin Stainless Steel |
| ish      | Satin Stainless Steel |
|          | ARRONE Range          |
| it       | 1                     |
| n        | 12                    |

ARRONE lever operated outside access device:

- Function: Lever and key operation
- Body material: Stainless Steel
- Lever material: Stainless Steel
- Maximum door weight: 200 kg
- Options: Device with cylinder (AR8806)
- Testing: Included as part of both single and double door sets in accordance with the requirements of BS EN 1125: 2008 and BS EN 179:2008, BS EN 1634 Part 1: Assessed for use on 30 and 60 minute timber fire doors and 240 minute steel doors
- Included as an accessory on CE certificate AAA005, ABB015, UKCA certificate UK-AAA7651 and UK-ABB7654
- Included as an accessory on Certifire certificate CF810 and DoP's HUK0022, HUK0023, HUK0022-UK, HUK0023-UK