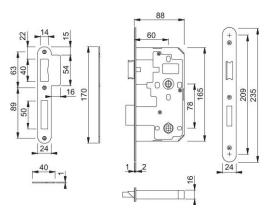

## AR8103

ARRONE mortice deadlock case:

- Function: Latch bolt and deadbolt operation
- Deadbolt projection: 15 mm, single throw
- Forend/strike material: Stainless steel
- Forend type: Double
- CE Marked: AG0087, UKCA Marked: AG7670 - **BS EN 12209**: 3 | M | 8 | 1\* | 0 | G | - | B | 0 | 2 | 0
- Certifire approved: CF5022, CE DOP: HUK0033, UKCA DOP: HUK0033-UK
- Testing: BS EN 1634-1. Assessed for use on 30, 60, 90 and 120 minute timber fire doors and 240 minutes steel fire doors.
- Meets dimensional recommendations of **BS 8300** and ADM for locks
- \* The AR8103 series lock case has been successfully fire tested with the use of an intumescent kit. The supply and fitting of this intumescent kit is essential to the products compliance with the fire test and CE marking evidence it has gained. HOPPE takes no responsibility for any locks purchased and fitted without sufficient intumescent protection.

| Article number    | 87134392                     |
|-------------------|------------------------------|
| Product ref.      | AR8103-R-60-SSS              |
| EAN-Code          | 5051358066199                |
| Country of origin | Portugal                     |
| CN-Code           | 83014019                     |
| Operation         | Half Lever Set               |
| Follower          | 8 mm                         |
| Backset           | 60 mm, pierced for           |
|                   | furniture and es-            |
|                   | cutcheons at 38 mm           |
|                   | centres                      |
| (Key)Hole size    | Euro profile cylinder        |
| Key hole distance | 78 mm                        |
| Door type         |                              |
| Fixings           | Metal door                   |
| Corner            | radius corners               |
| Shape             | radiused                     |
| Finish            | Satin Stainless Steel        |
| Face plate finish | F69 satin stainless<br>steel |