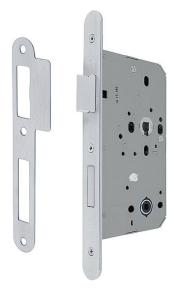

## AR8103

ARRONE mortice deadlock case:

- Function: Latch bolt and deadbolt operation
- Deadbolt projection: 15 mm, single throw
- Forend/strike material: Stainless steel
- Forend type: Double
- CE Marked: AG0087, UKCA Marked: AG7670 - **BS EN 12209**: 3 | M | 8 | 1\* | 0 | G | - | B | 0 | 2 | 0
- Certifire approved: CF5022, CE DOP: HUK0033, UKCA DOP: HUK0033-UK
- Testing: BS EN 1634-1. Assessed for use on 30, 60, 90 and 120 minute timber fire doors and 240 minutes steel fire doors.
- Meets dimensional recommendations of **BS 8300** and ADM for locks
- \* The AR8103 series lock case has been successfully fire tested with the use of an intumescent kit. The supply and fitting of this intumescent kit is essential to the products compliance with the fire test and CE marking evidence it has gained. HOPPE takes no responsibility for any locks purchased and fitted without sufficient intumescent protection.

| Article number    | 87134392                     |
|-------------------|------------------------------|
| Product ref.      | AR8103-R-60-SSS              |
| EAN-Code          | 5051358066199                |
| Country of origin | Portugal                     |
| CN-Code           | 83014019                     |
| Operation         | Half Lever Set               |
| Follower          | 8 mm                         |
| Backset           | 60 mm, pierced for           |
|                   | furniture and es-            |
|                   | cutcheons at 38 mm           |
|                   | centres                      |
| (Key)Hole size    | Euro profile cylinder        |
| Key hole distance | 78 mm                        |
| Door type         |                              |
| Fixings           | Metal door                   |
| Corner            | radius corners               |
| Shape             | radiused                     |
| Finish            | Satin Stainless Steel        |
| Face plate finish | F69 satin stainless<br>steel |