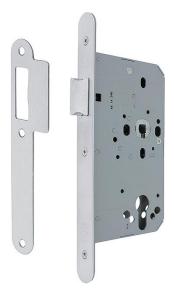

## AR8101

ARRONE mortice latch case:

- Function: Latch bolt operation
- Forend/strike material: Stainless steel
- Forend type: Double
- CE Marked: AG0087, UKCA Marked: AG7670
  - **BS EN 12209**: 3 | M | 8 | 1\* | 0 | G | | B | 0 | 2 | 0
- Certifire approved: CF5022; CE DOP: HUK0032, UKCA DOP: HUK0032-UK
- Testing: **BS EN 1634-1**. Assessed for use on 30, 60, 90 and 120 minute timber fire doors and 240 minutes steel fire doors.
- Meets dimensional recommendations of **BS 8300** and ADM for locks
- \* The AR8101 series lock case has been successfully fire tested with the use of an
  intumescent kit. The supply and fitting of this intumescent kit is essential to the products
  compliance with the fire test and CE marking evidence it has gained. HOPPE takes no
  responsibility for any locks purchased and fitted without sufficient intumescent protection.

| Article number    | 87135238                                      |
|-------------------|-----------------------------------------------|
| Product ref.      | AR8101-R-60-SSS                               |
| EAN-Code          | 5051358007017                                 |
| Country of origin | Portugal                                      |
| CN-Code           | 83014019                                      |
| Operation         | Lever/Lever Handle<br>Set                     |
| Follower          | 8 mm - One way action                         |
| Backset           | 60 mm, pierced for furniture at 38 mm centres |
| (Key)Hole size    |                                               |
| Key hole distance |                                               |
| Door type         | Metal door                                    |
| Fixings           | Metal door                                    |
| Corner            | radius corners                                |
| Shape             | radiused                                      |
| Finish            | Satin Stainless Steel                         |
| Face plate finish | F69 satin stainless steel                     |
| Range             | ARRONE Range                                  |
| Packing unit      | 1                                             |
| Outer carton      |                                               |