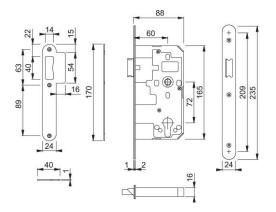

| Article number    | 87135238                                      |
|-------------------|-----------------------------------------------|
| Product ref.      | AR8101-R-60-SSS                               |
| EAN-Code          | 5051358007017                                 |
| Country of origin | Portugal                                      |
| CN-Code           | 83014019                                      |
| Operation         | Lever/Lever Handle<br>Set                     |
| Follower          | 8 mm - One way action                         |
| Backset           | 60 mm, pierced for furniture at 38 mm centres |
| (Key)Hole size    |                                               |
| Key hole distance |                                               |
| Door type         | Metal door                                    |
| Fixings           | Metal door                                    |
| Corner            | radius corners                                |
| Shape             | radiused                                      |
| Finish            | Satin Stainless Steel                         |
| Face plate finish | F69 satin stainless steel                     |
| Range             | ARRONE Range                                  |
| Packing unit      | 1                                             |
| Outer carton      |                                               |