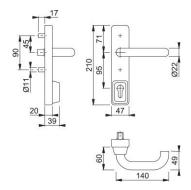

## AR8805/AR8806

Article number 87138402 AR8806-SE Product ref. EAN-Code 5051358067783 Country of origin China CN-Code 83024110 Spindle size 8 mm Spindle length Number of pins Pinning and Keying Spindle size 8x90 mm Finish Silver Enamel Cylinder finish Range ARRONE Range Packing unit Outer carton 12