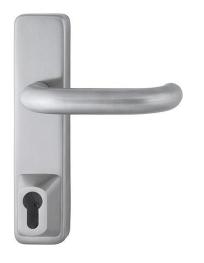

ARRONE lever operated outside access device:

- Function: Lever and key operation
- Body material: Stainless Steel
- Lever material: Stainless Steel
- Maximum door weight: 200 kg
- Options: Device with cylinder (AR8805)
- Testing: Included as part of both single and double door sets in accordance with the requirements of **BS EN 1125: 2008** and **BS EN 179:2008**, **BS EN 1634** Part 1: Assessed for use on 30 and 60 minute timber fire doors and 240 minute steel doors
- Included as an accessory on CE certificate AAA005, ABB015, UKCA certificate UK-AAA7651 and UK-ABB7654
- Included as an accessory on Certifire certificate CF810 and DoP's HUK0022, HUK0023, HUK0022-UK, HUK0023-UK