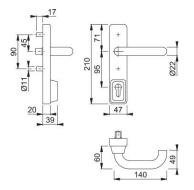

ARRONE lever operated outside access device:

- Function: Lever and key operation
- Body material: Stainless Steel
- Lever material: Stainless Steel
- Maximum door weight: 200 kg
- Options: Device with cylinder (AR8805)
- Testing: Included as part of both single and double door sets in accordance with the requirements of **BS EN 1125: 2008** and **BS EN 179:2008**, **BS EN 1634** Part 1: Assessed for use on 30 and 60 minute timber fire doors and 240 minute steel doors
- Included as an accessory on CE certificate AAA005, ABB015, UKCA certificate UK-AAA7651 and UK-ABB7654
- Included as an accessory on Certifire certificate CF810 and DoP's HUK0022, HUK0023, HUK0022-UK, HUK0023-UK